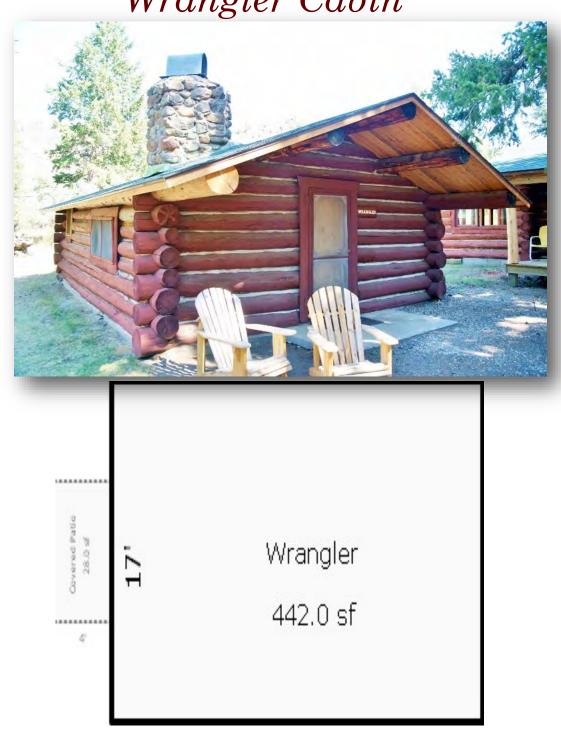

# Big Horn Cabin

2 Bedrooms—2 Double and 3 Single Beds—Sleeps 7

Wrangler Cabin

1 Bedroom—2 Double and 1 Single Beds—Sleeps 5