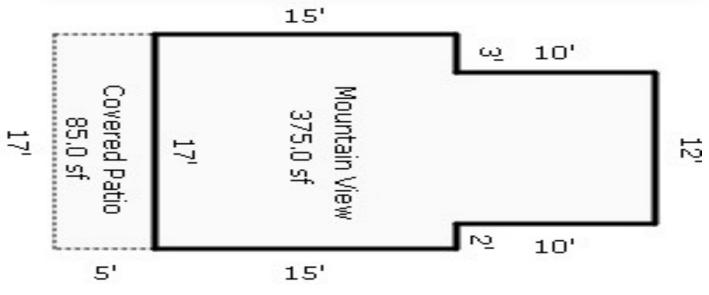

fice: 307-587-2803 info@codycountryrealty.com www.codycountryrealty.com



# Big Horn Cabin



2 Bedrooms—2 Double and 3 Single Beds—Sleeps 7

Wrangler Cabin



1 Bedroom—2 Double and 1 Single Beds—Sleeps 5

#### Trails End Cabin





One Bedroom with One Queen Size Bed—Sleeps 2

Rushing Waters





One bedroom with on double bed—Sleeps 2

## Black foot — Pawnee





This is a two unit cabin. Each unit has one bedroom with two double beds and sleeps 4 people.

#### Bronco-Buckaroo Cabin





This is a two unit cabin. One unit has a queen size bed and sleeps 2 people and the other unit has 2 single beds and sleeps 2 people.

Honeymooner Cabin





One Bedroom with a Queen Size Bed—Sleeps 2

# Sitting Bull Cabin





2 Bedrooms—1 Double and 2 Single Beds—Sleeps 4

### Mountain View Cabin





1 Bedroom with 2 double beds—Sleeps 4

# Lodge Pole—Timber Line Cabin





This is a two unit cabin. One unit has a king size bed and the other unit has one queen size bed. Each unit sleeps 2 people

Grizzly Cabin





2 Bedrooms - Double and single bed in one bedroom and 2

#### Gambler Cabin



One Bedroom—Two Double Beds—Sleeps 4

## Recreational Hall





# Blackwater Creek Guest Ranch Information Sheet

- ➤ Located on 10.52 acres inside the Shoshone National Forest next to Blackwater Creek
- Close to Yellowstone National Park and Sleeping Giant Ski Area
- 12 Guest Cabins designed for a maximum of 51 guest
- > 2 Dormitories for workers
- ➤ Main Lodge 4,196 SF with kitchen, dining/entertainment room, bar, loft, living quarters on 2<sup>nd</sup> floor, deck, hot tub and pool
- > Owner'