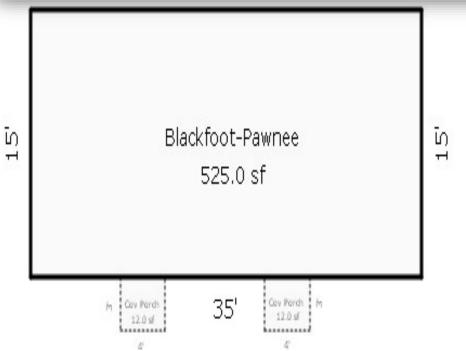

## Black foot — Pawnee

This is a two unit cabin. Each unit has one bedroom with two double beds and sleeps 4 people.