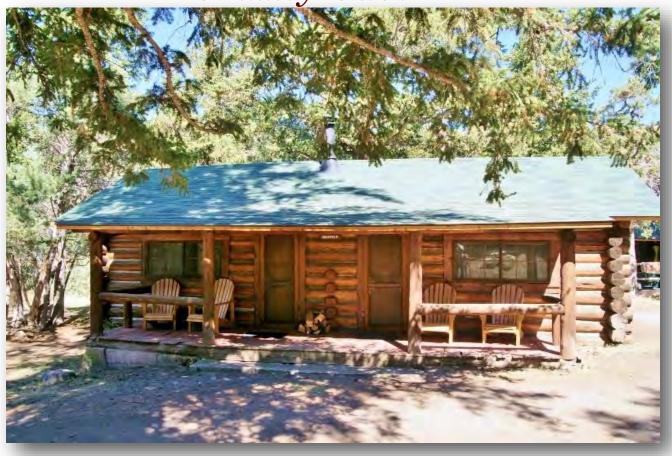

# Lodge Pole—Timber Line Cabin

This is a two unit cabin. One unit has a king size bed and the other unit has one queen size bed. Each unit sleeps 2 people

Grizzly Cabin

2 Bedrooms - Double and single bed in one bedroom and 2