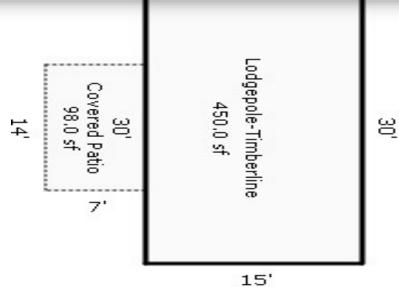

# Lodge Pole—Timber Line Cabin

This is a two unit cabin. One unit has a king size bed and the other unit has one queen size bed. Each unit sleeps 2 people

Grizzly Cabin

2 Bedrooms - Double and single bed in one bedroom and 2