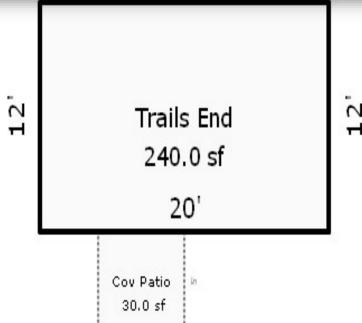

#### Trails End Cabin

One Bedroom with One Queen Size Bed—Sleeps 2

Rushing Waters

One bedroom with on double bed—Sleeps 2