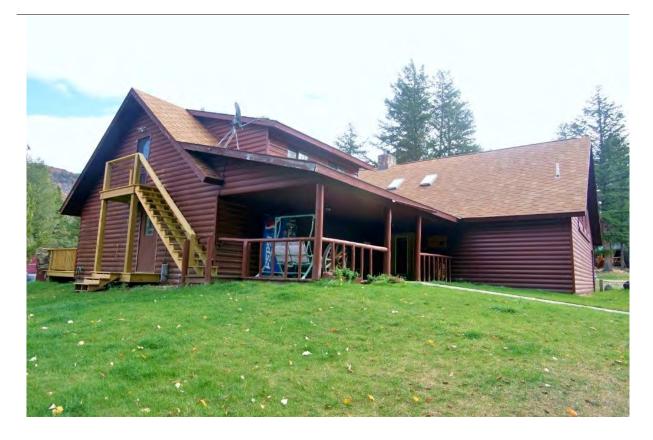

# Guest Ranch Close to Yellowstone National park

This is a TURN KEY guest ranch business which includes cabin rentals, dining room, trail rides, and tours of Yellowstone. Property has a commercial kitchen, swimming pool, and hot tub. Includes housing for owners and employees with additional living quarters on second level of main lodge. Located on Blackwater Creek and 17 miles from Yellowstone Park and 35 miles from Cody, WY

# Blackwater Creek Guest Ranch Information Sheet

- ➤ Located on 10.52 acres inside the Shoshone National Forest next to Blackwater Creek
- Close to Yellowstone National Park and Sleeping Giant Ski Area
- 12 Guest Cabins designed for a maximum of 51 guest
- > 2 Dormitories for workers
- ➤ Main Lodge 4,196 SF with kitchen, dining/entertainment room, bar, loft, living quarters on 2<sup>nd</sup> floor, deck, hot tub and pool
- > Owner's cabin
- > Laundry facilities
- > 3 storage, shop buildings
- > Garage
- > Corrals with tack shed
- > Forest Service Permits
- > Spring water