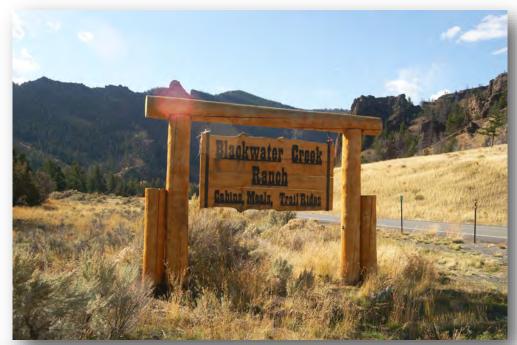

# Guest Ranch Close to Yellowstone National park

This is a TURN KEY guest ranch business which includes cabin rentals, dining room, trail rides, and tours of Yellowstone. Property has a commercial kitchen, swimming pool, and hot tub. Includes housing for owners and employees with additional living quarters on second level of main lodge. Located on Blackwater Creek and 17 miles from Yellowstone Park and 35 miles from Cody, WY

# Blackwater Creek Guest Ranch Information Sheet

- ➤ Located on 10.52 acres inside the Shoshone National Forest next to Blackwater Creek
- Close to Yellowstone National Park and Sleeping Giant Ski Area
- 12 Guest Cabins designed for a maximum of 51 guest
- > 2 Dormitories for workers
- ➤ Main Lodge 4,196 SF with kitchen, dining/entertainment room, bar, loft, living quarters on 2<sup>nd</sup> floor, deck, hot tub and pool
- > Owner's cabin
- > Laundry facilities
- > 3 storage, shop buildings
- > Garage
- > Corrals with tack shed
- > Forest Service Permits
- > Spring water