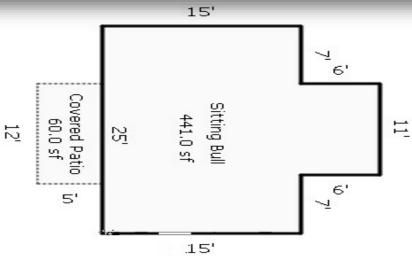

d at - \$1,200,000



Cody Country Realty, LLC 1125 12th St Cody, WY 82414 Office: 307-587-2803 info@codycountryrealty.com www.codycountryrealty.com



# Big Horn Cabin



2 Bedrooms—2 Double and 3 Single Beds—Sleeps 7

Wrangler Cabin



1 Bedroom—2 Double and 1 Single Beds—Sleeps 5

#### Trails End Cabin





One Bedroom with One Queen Size Bed—Sleeps 2

Rushing Waters





One bedroom with on double bed—Sleeps 2

## Black foot — Pawnee





This is a two unit cabin. Each unit has one bedroom with two double beds and sleeps 4 people.

#### Bronco-Buckaroo Cabin





This is a two unit cabin. One unit has a queen size bed and sleeps 2 people and the other unit has 2 single beds and sleeps 2 people.

Honeymooner Cabin





One Bedroom with a Queen Size Bed—Sleeps 2

# Sitting Bull Cabin





2 Bedrooms—1 Double and 2 Single Beds—Sleeps 4

### Mountain View Cabin





1 Bedroom with 2 double beds—Sleeps 4

# Lodge Pole—Timber Line Cabin





This is a two unit cabin. One unit has a king size bed and the other unit has one queen size bed. Each unit sleeps 2 people

Grizzly Cabin





2 Bedrooms - Double and single bed in one bedroom and 2

#### Gambler Cabin



One Bedroom—Two Double Beds—Sleeps 4

## Recreational Hall





# Blackwater Creek Guest Ranch Information Sheet

- ➤ Located on 10.52 acres inside the Shoshone National Forest next to Blackwater Creek
- Close to Yellowstone National Park and Sleeping Giant Ski Area
- 12 Guest Cabins designed for a maximum of 51 guest
- > 2 Dormitories for workers
- ➤ Main Lodge 4,196 SF with kitchen, dining/entertainment room, bar, lof