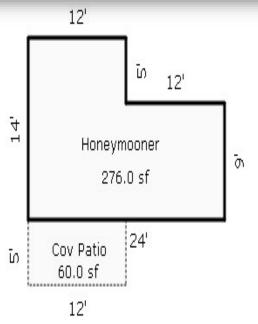

#### Bronco-Buckaroo Cabin

This is a two unit cabin. One unit has a queen size bed and sleeps 2 people and the other unit has 2 single beds and sleeps 2 people.

Honeymooner Cabin

One Bedroom with a Queen Size Bed—Sleeps 2