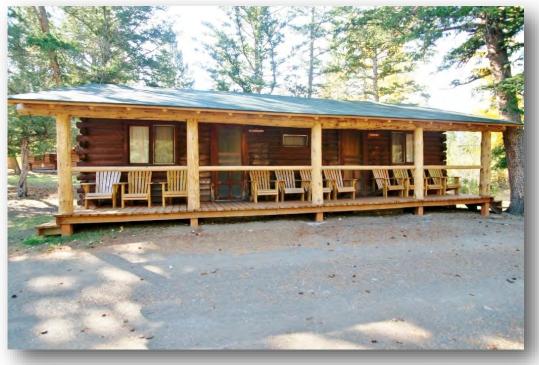

# Blackwater Creek Guest Ranch Information Sheet

- ➤ Located on 10.52 acres inside the Shoshone National Forest next to Blackwater Creek
- Close to Yellowstone National Park and Sleeping Giant Ski Area
- 12 Guest Cabins designed for a maximum of 51 guest
- > 2 Dormitories for workers
- ➤ Main Lodge 4,196 SF with kitchen, dining/entertainment room, bar, loft, living quarters on 2<sup>nd</sup> floor, deck, hot tub and pool
- > Owner's cabin
- > Laundry facilities
- > 3 storage, shop buildings
- > Garage
- > Corrals with tack shed
- > Forest Service Permits
- > Spring water