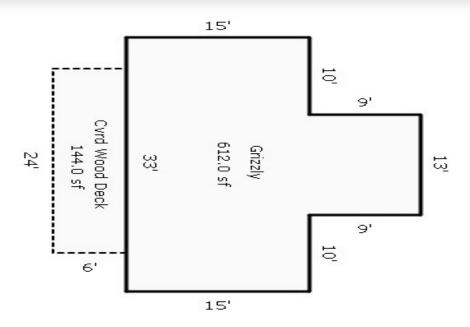

# Lodge Pole—Timber Line Cabin

This is a two unit cabin. One unit has a king size bed and the other unit has one queen size bed. Each unit sleeps 2 people

Grizzly Cabin

2 Bedrooms - Double and single bed in one bedroom and 2