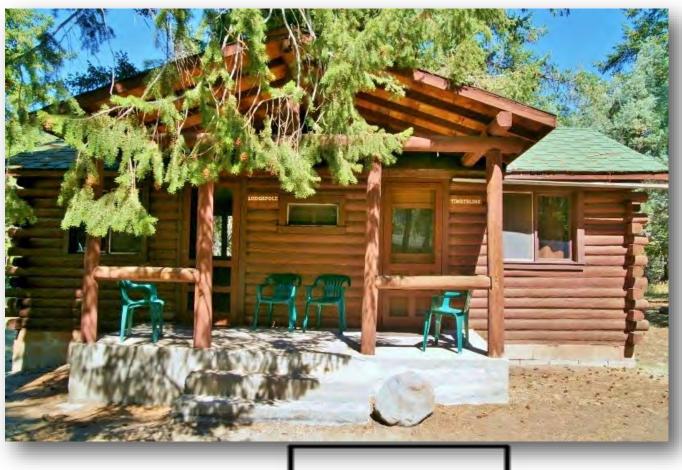

# Big Horn Cabin



2 Bedrooms—2 Double and 3 Single Beds—Sleeps 7

Wrangler Cabin



1 Bedroom—2 Double and 1 Single Beds—Sleeps 5

#### Trails End Cabin





One Bedroom with One Queen Size Bed—Sleeps 2

Rushing Waters





One bedroom with on double bed—Sleeps 2

## Black foot — Pawnee





This is a two unit cabin. Each unit has one bedroom with two double beds and sleeps 4 people.

#### Bronco-Buckaroo Cabin





This is a two unit cabin. One unit has a queen size bed and sleeps 2 people and the other unit has 2 single beds and sleeps 2 people.

Honeymooner Cabin





One Bedroom with a Queen Size Bed—Sleeps 2

# Sitting Bull Cabin





2 Bedrooms—1 Double and 2 Single Beds—Sleeps 4

### Mountain View Cabin





1 Bedroom with 2 double beds—Sleeps 4

# Lodge Pole—Timber Line Cabin





This is a two unit cabin. One unit has a king size bed and the other unit has one queen size bed. Each unit sleeps 2 people

Grizzly Cabin





2 Bedrooms - Double and single bed in one bedroom and 2

#### Gambler Cabin



One Bedroom—Two Double Beds—Sleeps 4

## Recreational Hall





# Blackwater Creek Guest Ranch Information Sheet

- ➤ Located on 10.52 acres inside the Shoshone National Forest next to Blackwater Creek
- Close to Yellowstone National Park and Sleeping Giant Ski Area
- 12 Guest Cabins designed for a maximum of 51 guest
- > 2 Dormitories for workers
- ➤ Main Lodge 4,196 SF with kitchen, dining/entertainment room, bar, loft, living quarters on 2<sup>nd</sup> floor, deck, hot tub and pool
- > Owner's cabin
- > Laundry facilities
- > 3 storage, shop buildings
- > Garage
-