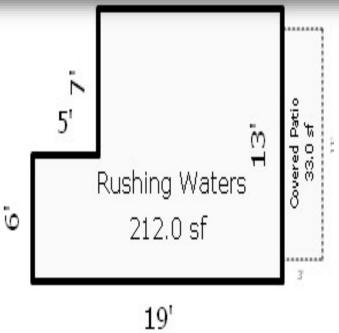

#### Trails End Cabin

One Bedroom with One Queen Size Bed—Sleeps 2

Rushing Waters

One bedroom with on double bed—Sleeps 2