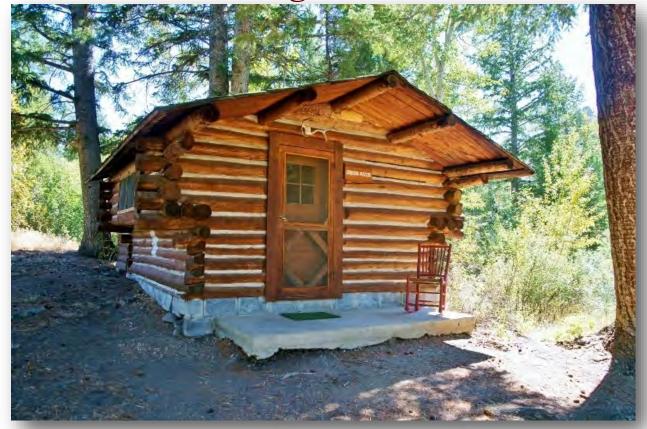

#### Trails End Cabin

One Bedroom with One Queen Size Bed—Sleeps 2

Rushing Waters

One bedroom with on double bed—Sleeps 2