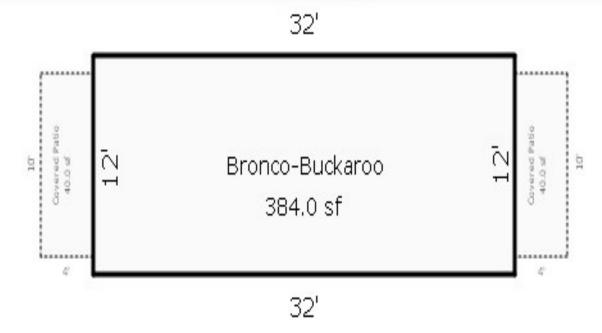

#### Bronco-Buckaroo Cabin

This is a two unit cabin. One unit has a queen size bed and sleeps 2 people and the other unit has 2 single beds and sleeps 2 people.

Honeymooner Cabin

One Bedroom with a Queen Size Bed—Sleeps 2