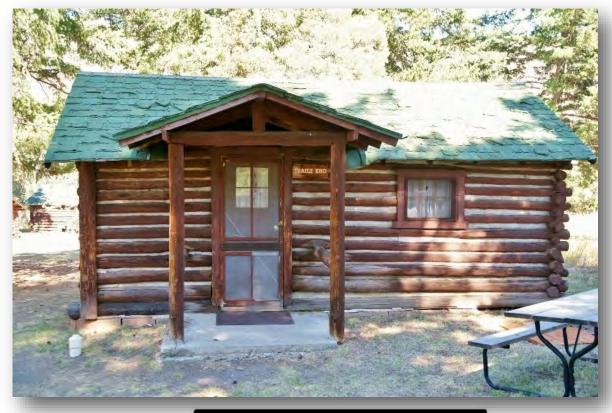

#### Trails End Cabin

One Bedroom with One Queen Size Bed—Sleeps 2

Rushing Waters

One bedroom with on double bed—Sleeps 2