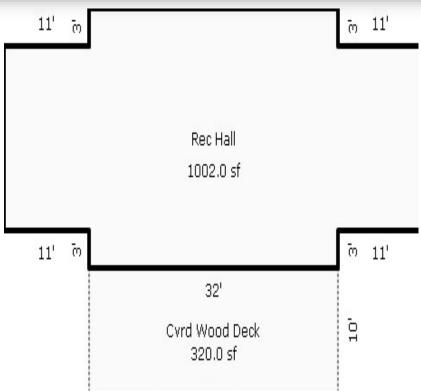

ee





This is a two unit cabin. Each unit has one bedroom with two double beds and sleeps 4 people.

#### Bronco-Buckaroo Cabin





This is a two unit cabin. One unit has a queen size bed and sleeps 2 people and the other unit has 2 single beds and sleeps 2 people.

Honeymooner Cabin





One Bedroom with a Queen Size Bed—Sleeps 2

# Sitting Bull Cabin





2 Bedrooms—1 Double and 2 Single Beds—Sleeps 4

### Mountain View Cabin





1 Bedroom with 2 double beds—Sleeps 4

# Lodge Pole—Timber Line Cabin





This is a two unit cabin. One unit has a king size bed and the other unit has one queen size bed. Each unit sleeps 2 people

Grizzly Cabin





2 Bedrooms - Double and single bed in one bedroom and 2

#### Gambler Cabin



One Bedroom—Two Double Beds—Sleeps 4

## Recreational Hall





# Blackwater Creek Guest Ranch Information Sheet

- ➤ Located on 10.52 acres inside the Shoshone National Forest next to Blackwater Creek
- Close to Yellowstone National Park and Sleeping Giant Ski Area
- 12 Guest Cabins designed for a maximum of 51 guest
- > 2 Dormitories for workers
- ➤ Main Lodge 4,196 SF with kitchen, dining/entertainment room, bar, loft, living quarters on 2<sup>nd</sup> floor, deck, hot tub and pool
- > Owner's cabin
- > Laundry facilities
- > 3 storage, shop buildings
- > Garage
- > Corrals with tack shed
- > Forest Service Permits
- > Spring water