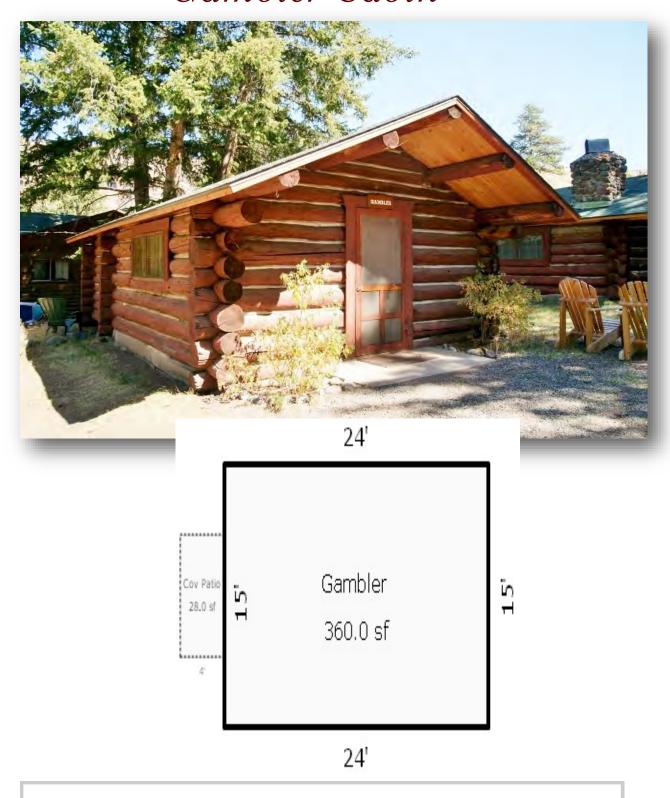

One bedroom with on double bed—Sleeps 2

## Black foot — Pawnee





This is a two unit cabin. Each unit has one bedroom with two double beds and sleeps 4 people.

#### Bronco-Buckaroo Cabin





This is a two unit cabin. One unit has a queen size bed and sleeps 2 people and the other unit has 2 single beds and sleeps 2 people.

Honeymooner Cabin





One Bedroom with a Queen Size Bed—Sleeps 2

# Sitting Bull Cabin





2 Bedrooms—1 Double and 2 Single Beds—Sleeps 4

### Mountain View Cabin





1 Bedroom with 2 double beds—Sleeps 4

# Lodge Pole—Timber Line Cabin





This is a two unit cabin. One unit has a king size bed and the other unit has one queen size bed. Each unit sleeps 2 people

Grizzly Cabin





2 Bedrooms - Double and single bed in one bedroom and 2

#### Gambler Cabin



One Bedroom—Two Double Beds—Sleeps 4

## Recreational Hall





# Blackwater Creek Guest Ranch Information Sheet

- ➤ Located on 10.52 acres inside the Shoshone National Forest next to Blackwater Creek
- Close to Yellowstone National Park and Sleeping Giant Ski Area
- 12 Guest Cabins designed for a maximum of 51 guest
- > 2 Dormitories for workers
- ➤ Main Lodge 4,196 SF with kitchen, dining/entertainment room, bar, loft, living quarters on 2<sup>nd</sup> floor, deck, hot tub and pool
- > Owner's cabin
- > Laundry facilities
- > 3 storage, shop buildings
- > Garage
- > Corrals with tack shed
- > Forest Service Permits
- > Spring water