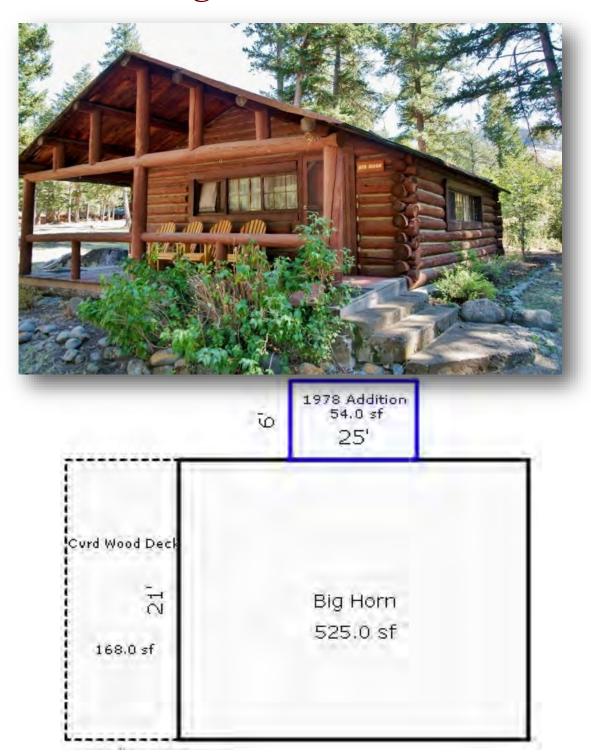

# Big Horn Cabin

2 Bedrooms—2 Double and 3 Single Beds—Sleeps 7

Wrangler Cabin

1 Bedroom—2 Double and 1 Single Beds—Sleeps 5